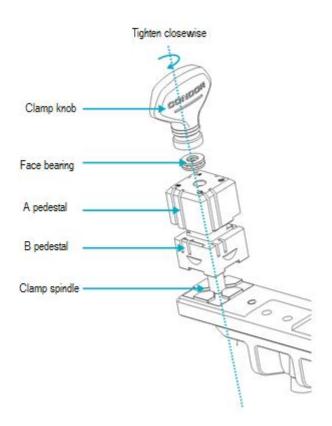

## **5.4 Clamp Installing**

Do not remove the clamp under normal condition. If it is accidentally disassembled, please install according to the above figure. Pay attention to the clamp surface, otherwise it will not work normally.