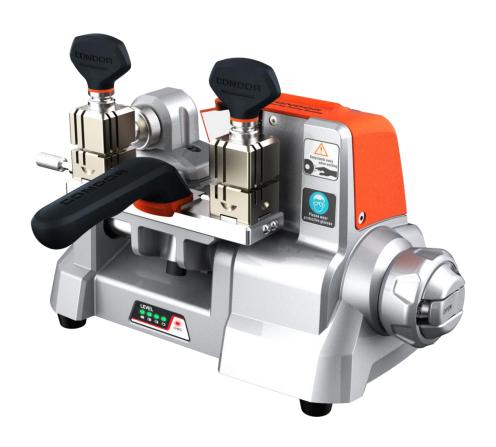

#### 2.1 Machine Description

Thank you for choosing CONDOR XC-009 Mechanical Key Cutting machine.

CONDOR XC-009 Mechanical Key Cutting machine is a portable special device specially designed for global locksmiths. It is small in volume, light in weight and easy to carry. It can quickly and accurately copy and process variety of automobile and resident mechanical key types.

#### 2.2 Characteristics

CONDOR XC-009 is a new generation of mechanical Key Cutting machine with the following characteristics:

- Beautifully designed, full of modernity and technology.
- Integrated Casting, Aluminum structure, Durable.
- Small volume, Light weight, Easy to carry
- Ergonomics designed, More comfortable, simple and convenient.
- Micro-adjusted guide for high-precision cutting requirements.
- Built-in lithium battery, Super long endurance ability