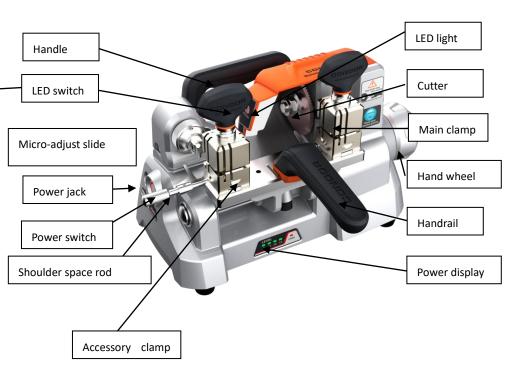

#### 4.3 Main Parts and Function Declaration

#### 4.3.1 Hand Wheel

Unscrew the small hand wheel and turn the small hand wheel to achieve cutting feed. By rotating the hand wheel, the clamp slide can be controlled to move left and right, so as to achieve lateral feed during the cutting of the key. The hand wheel adopts a concealed structure, which opens outward when in use and can be hidden after use.

#### 4.3.2 Skid Platform

The clamp Skid Platform can be rotated about the axis of rotation and moved axially to achieve lateral and longitudinal feed of the key. Rotating the hand wheel to realize the lateral feed of the s Skid Platform, holding the handrail and rotating around the axis to realize the key longitudinal feed, the Skid Platform has a lateral stroke of 46mm and the clamp spacing is 95mm.

#### 4.3.3 Micro-adjust slide

Adjust the Micro-adjust slide to align the cutter with key cutting guide.

#### 4.3.4 Clamp

Allocation and clamp the key, the four-side (A、B、C、D)can be used to copy different key types. The left side is accessory clamp, placed original key, the right side is main clamp, placed blank key. Ensure that left and right clamp use the same cutting surface. Select the proper cutting surface according to different types (refer to chapter 6.2 clamp cutting surface selection and chapter 9 appendix). Be sure to clamp the key before cutting.

#### 4.3.5 Power Parts

- There is a battery capacity indicator in front of the machine. When the power is low, the indicator is red. Please charge it in time. When power is fully, please unplug the power cord in time. It can be filled about 3-4 hours. After it is full, the machine can be cut the keys 60-100 continuously.
- Please use original power cord and adapter.
- Please use power socket with ground wire.
- Do not cut the key when charging.