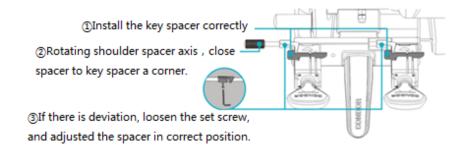

If it is found that the distance between the shoulder position and the fixture is inconsistent, it is necessary to calibrate the shoulder spacer. As shown in the following figure, installed the alignment block (refer to chapter 5.3), rotating the shoulder spacing axis, make the left and right shoulder spacer just close to the alignment block A angle, if there is deviation, release the set screw. Slowly move the shoulder spacer, and adjusted the spacer in correct position, then lock the set screw tightly. Remove the key spacer that it can be used normally.