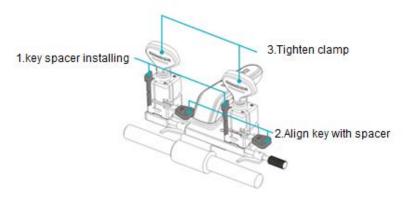

## **5.4 Clamp Installing**

Do not remove the clamp under normal condition. If it is accidentally disassembled, please install according to the above figure. Pay attention to the clamp surface, otherwise it will not work normally.

#### 6.1.1 Head spacing

When the key head is spacing, use the alignment block, insert the positioning block into the spacing slot, slowly push the key until it touches the key spacer, the clamp is tightened to remove the key spacer.

#### 6.1.2 Shoulder spacing

The original key is fixed on the accessory clamp, the shoulder spacer is aligned, then the blank key is aligned to the shoulder spacer, clamped, and finally the shoulder spacer is rotated to the initial state.