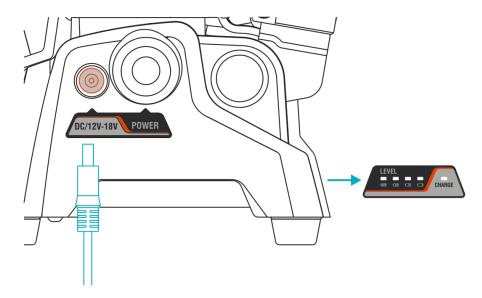

#### 4.3.5 Power Parts

- There is a battery capacity indicator in front of the machine. When the power is low, the indicator is red. Please charge it in time. When power is fully, please unplug the power cord in time. It can be filled about 3-4 hours. After it is full, the machine can be cut the keys 60-100 continuously.
- Please use original power cord and adapter.
- Please use power socket with ground wire.
- Do not cut the key when charging.