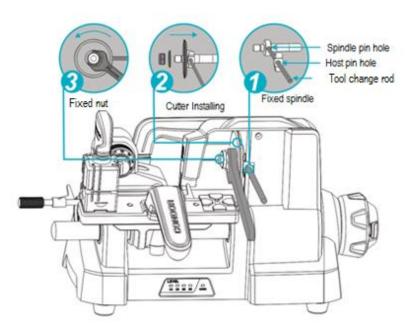

### 5.2 Cutter Installing

- 1) While the machine is stopped, slowly rotate the spindle, align the spindle pin hole with the host pin hole, and then insert the tool change rod into the end.
- 2) Installing the cutter on the spindle. Pay Attention to the front and back surface of cutter (with the word facing left), install the cutter block and lock nut (anti-nut).
- 3) Use the 19mm open spanner to tighten the lock screw counterclockwise. Then pull out the tool change rod. After installing the cutter, please refer to chapter 5.3 Fine Adjustment Slide Calibration.