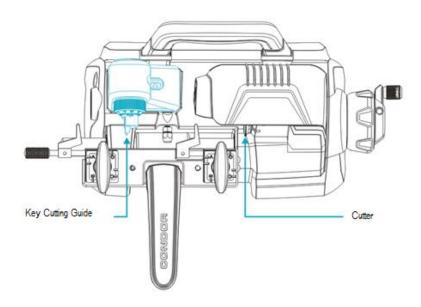

#### 4.3.3 Micro-adjust slide

Adjust the Micro-adjust slide to align the cutter with key cutting guide.

#### 6.3Use of needle

When using A or B surface, the clamping depth too deep, cutting less than the complete, you can use the needle, change the clamping depth to ensure normal processing, as shown in the following figure: