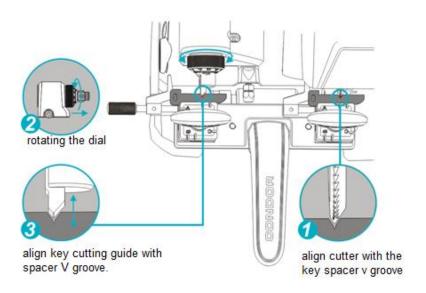

#### 5.3.2 Longitudinal Micro-adjust Slide Calibration

When the longitudinal direction adjusting, slowly rotates the clamp skid platform, align the cutter with the key holder v groove, then rotates the Micro-adjust slide dial, align the key cutting guide with the key holder v groove, rotates the dial 1 small lattice, the key cutting guide moves 0.02mm than before.