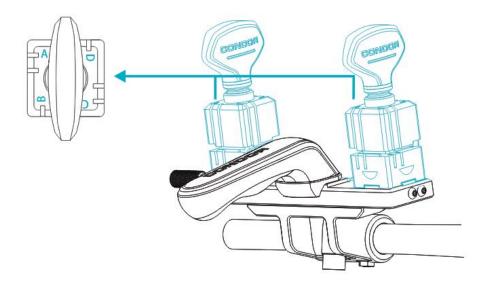

#### 4.3.4 Clamp

Allocation and clamp the key, the four-side (A、B、C、D)can be used to copy different key types. The left side is accessory clamp, placed original key, the right side is main clamp, placed blank key. Ensure that left and right clamp use the same cutting surface. Select the proper cutting surface according to different types (refer to chapter 6.2 clamp cutting surface selection and chapter 9 appendix). Be sure to clamp the key before cutting.

## 6.2 Clamp cutting surface selection

Clamp have A, B, C, D on all sides, different types of keys according to the above image to select the appropriate clamping surface, or reference appendix.