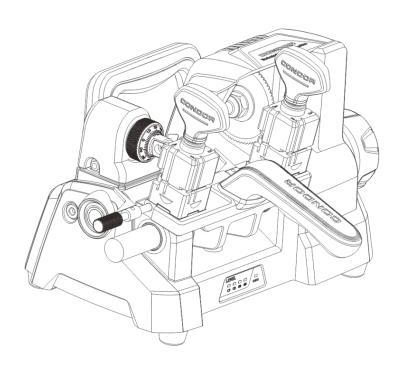

# **CONDOR**

Mechanical Key Cutting Machine

XC-009

# **User Manual**







XC-009

Mechanical Key Cutting Machine

## **CONTENTS**

| 1 Safety Precautions                              | 5  |
|---------------------------------------------------|----|
| 2 General Information                             | 6  |
| 2.1 Machine Description                           | 6  |
| 2.2 Characteristics                               | 6  |
| 3 Product Packaging Checklist                     | 7  |
| 4 Overview                                        | 10 |
| 4.1 Schematic                                     | 10 |
| 4.2 Specifications                                | 11 |
| 4.3 Main Parts and Function Declaration           | 13 |
| 4.3.1 Hand Wheel                                  | 13 |
| 4.3.2 Skid Platform                               | 14 |
| 4.3.3 Micro-adjust slide