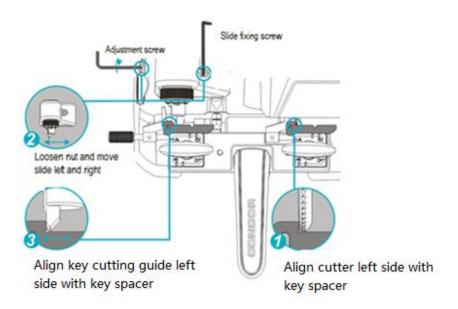

#### 5.3.1 Lateral Micro-adjust Slide Calibration

Perform lateral adjustment. After clamping the Key spacer, rotate and slide the clamp slide, the left side of cutter is close to the Key spacer, loosen the slide fixing screw slightly, and slowly adjust the left adjustment screw with an Allen wrench. The left side of the key cutting guide is just close to the Key spacer, and the fixing screw is tightened.

#### 5.3.2 Longitudinal Micro-adjust Slide Calibration

When the longitudinal direction adjusting, slowly rotates the clamp skid platform, align the cutter with the key holder v groove, then rotates the Micro-adjust slide dial, align the key cutting guide with the key holder v groove, rotates the dial 1 small lattice, the key cutting guide moves 0.02mm than before.