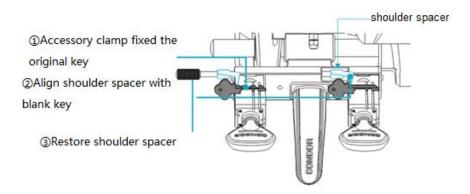

#### 6.1.2 Shoulder spacing

The original key is fixed on the accessory clamp, the shoulder spacer is aligned, then the blank key is aligned to the shoulder spacer, clamped, and finally the shoulder spacer is rotated to the initial state.

If it is found that the distance between the shoulder position and the fixture is inconsistent, it is necessary to calibrate the shoulder spacer. As shown in the following figure, installed the alignment block (refer to chapter 5.3), rotating the shoulder spacing axis, make the left and right shoulder spacer just close to the alignment block A angle, if there is deviation, release the set screw. Slowly move the shoulder spacer, and adjusted the spacer in correct position, then lock the set screw tightly. Remove the key spacer that it can be used normally.