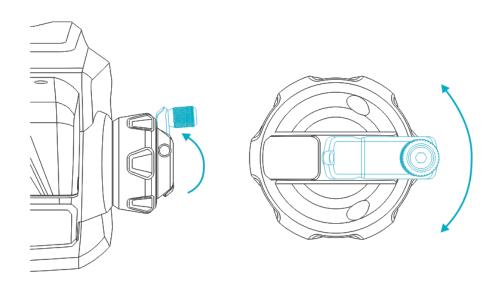

#### 4.3.1 Hand Wheel

Unscrew the small hand wheel and turn the small hand wheel to achieve cutting feed. By rotating the hand wheel, the clamp slide can be controlled to move left and right, so as to achieve lateral feed during the cutting of the key. The hand wheel adopts a concealed structure, which opens outward when in use and can be hidden after use.