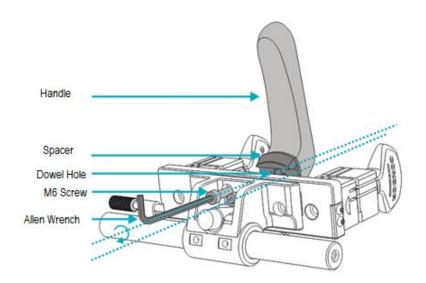

## 5.1 Handle Installing

In order to save space, the handrail is separately from the whole machine in the package. Please open the box and install the handrail according to above picture.