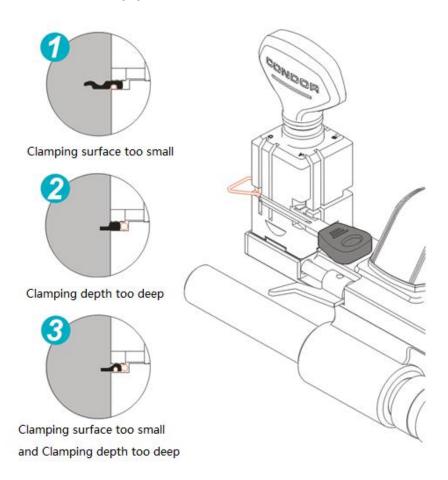

#### 6.3Use of needle

When using A or B surface, the clamping depth too deep, cutting less than the complete, you can use the needle, change the clamping depth to ensure normal processing, as shown in the following figure: