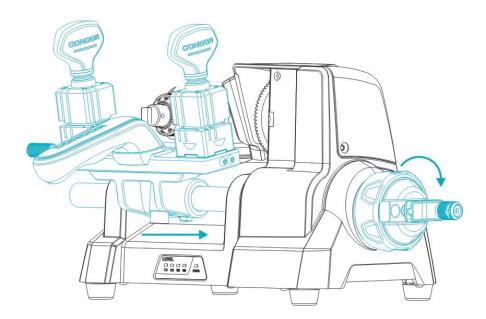

#### 4.3.2 Skid Platform

The clamp Skid Platform can be rotated about the axis of rotation and moved axially to achieve lateral and longitudinal feed of the key. Rotating the hand wheel to realize the lateral feed of the s Skid Platform, holding the handrail and rotating around the axis to realize the key longitudinal feed, the Skid Platform has a lateral stroke of 46mm and the clamp spacing is 95mm.

## **5.4 Clamp Installing**

Do not remove the clamp under normal condition. If it is accidentally disassembled, please install according to the above figure. Pay attention to the clamp surface, otherwise it will not work normally.