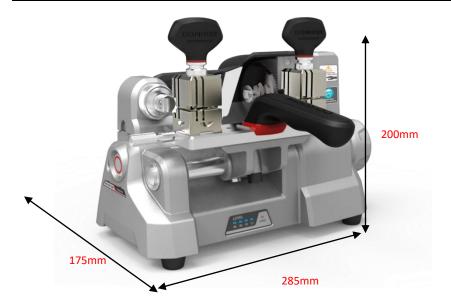

## 4.2 Specifications

| Input Voltage       | 90-264V AC        |
|---------------------|-------------------|
| Input Frequency     | 47-63Hz           |
| Consume             | 110W              |
| Power Parameter     | 12-18V DC /3A     |
| Battery Capacity    | 2600mAh/22.2V     |
| Spindle Speed       | 900rpm            |
| Motor Torque        | 1.2Nm             |
| Clamp Spacing       | 95mm              |
| Table Travel        | 46mm              |
| Working Temperature | 0-50℃             |
| Humidity            | 10-90%            |
| Net Weight          | 10.8kg            |
| Gross Weight        | 12.5kg            |
| Machine Dimensions  | 285mm*175mm*200mm |
| Packing Dimensions  | 420mm*310mm*300mm |

**Machine Dimensions** 

Packing Dimensions