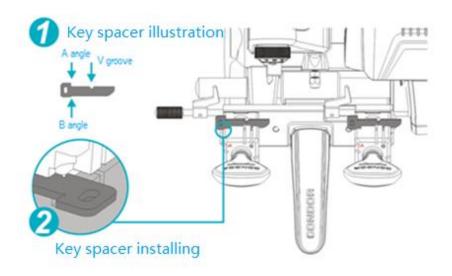

#### 5.3 Micro-adjust Slide Calibration

Micro-adjust slide calibration has been finished at the factory. If deviation or incorrect operations are found, please adjust it as follows.

Firstly, both clamps are screw to A side, and clamp the Key spacer on both clamps. Closed the Key spacer to clamp, the clamp is tightened. And adjust the lateral and longitudinal adjustment of the slide separately.

#### 5.3.1 Lateral Micro-adjust Slide Calibration

Perform lateral adjustment. After clamping the Key spacer, rotate and slide the clamp slide, the left side of cutter is close to the Key spacer, loosen the slide fixing screw slightly, and slowly adjust the left adjustment screw with an Allen wrench. The left side of the key cutting guide is just close to the Key spacer, and the fixing screw is tightened.

#### 5.3.2 Longitudinal Micro-adjust Slide Calibration

When the longitudinal direction adjusting, slowly rotates the clamp skid platform, align the cutter with the key holder v groove, then rotates the Micro-adjust slide dial, align the key cutting guide with the key holder v groove, rotates the dial 1 small lattice, the key cutting guide moves 0.02mm than before.