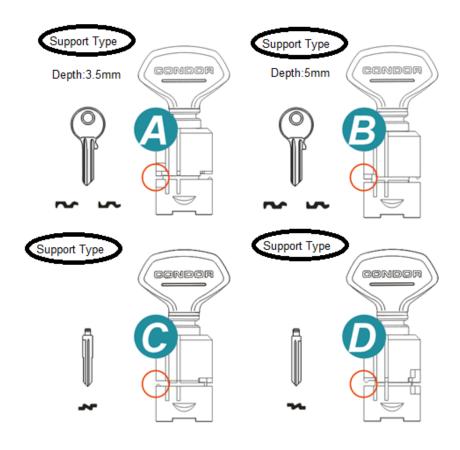

#### 4.3.4 Clamp

Allocation and clamp the key, the four-side (A、B、C、D)can be used to copy different key types. The left side is accessory clamp, placed original key, the right side is main clamp, placed blank key. Ensure that left and right clamp use the same cutting surface. Select the proper cutting surface according to different types (refer to chapter 6.2 clamp cutting surface selection and chapter 9 appendix). Be sure to clamp the key before cutting.

## 6.2 Clamp cutting surface selection

Clamp have A, B, C, D on all sides, different types of keys according to the above image to select the appropriate clamping surface, or reference appendix.